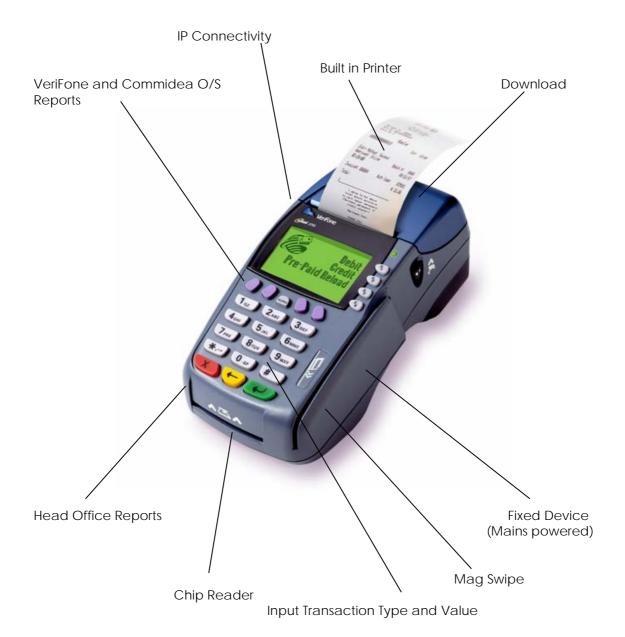

## VeriFone 3750 - Features

- Chip & PIN Payment terminal with Semi-integrated EFT
- EMV Level 1 and Level 2 certification using Ocius VeriFone Terminal software
- Trouble-free built-in Printer with paper rolls that simply "drop-in" virtually eliminating paper jams
- Colourful faceplates or "Skins" that can be customized to extend branding power to the Point of Sale or Retail environment
- Use of Hosted Payment Engine, elevating any requirement to support an EFT payment server and no requirement for overnight polling of funds
- Ability to pass an input file containing transaction value, type and transaction modifier
- Comprehensive and Advanced Reporting available from Terminal and Head Office using TMIS Management System
- Memory of 1.5, 3 and 4 Mbytes handling the most complex transactions and value-added applications
- Ethernet communications module for easy access to any IP-based network
- Forward thinking solution suitable for use today and tomorrow